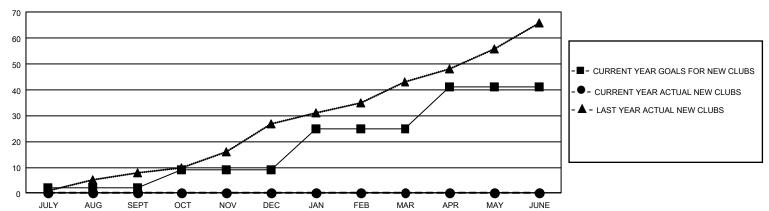

### GOALS AND ACTUAL NEW CLUBS CUMULATIVE

| DROPPED CLUBS: 16 |     | 242 CLUBS OF 1,862 ADDED 1 OR<br>MORE NEW MEMBERS | GENDER DISTRIBUTION  MALE 25,446 (59.58%)  FEMALE 17,266 (40.42%) |                  |       |
|-------------------|-----|---------------------------------------------------|-------------------------------------------------------------------|------------------|-------|
| DROPPED MEMBERS   |     |                                                   | FEWALE                                                            | 17,200 (40.42 %) |       |
| DECEASED          | 36  | CLICK HERE FOR CUMULATIVE                         | TOTAL FAMILY UNIT MEMBERS                                         |                  | 7,036 |
| CLUB CANCELLED 0  |     | MEMBERSHIP DATA                                   |                                                                   |                  | 3,739 |
| OTHER 336         |     |                                                   | FAMILY MEMBERS PAYING HALF DUES                                   |                  |       |
| TOTAL             | 372 |                                                   | DOLS                                                              |                  |       |