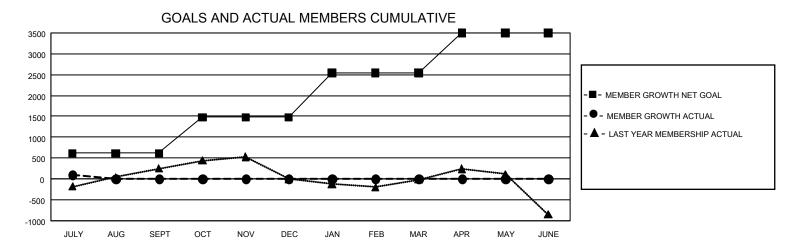

### GOALS AND ACTUAL NEW CLUBS CUMULATIVE

| DROPPED CLUBS: 16 |     | 242 CLUBS OF 1,862 ADDED 1 OR<br>MORE NEW MEMBERS | GENDER DISTRIBUTION  MALE 25,446 (59.58%)  FEMALE 17,266 (40.42%) |                  |       |
|-------------------|-----|---------------------------------------------------|-------------------------------------------------------------------|------------------|-------|
| DROPPED MEMBERS   |     |                                                   | FEWALE                                                            | 17,200 (40.42 %) |       |
| DECEASED          | 36  | CLICK HERE FOR CUMULATIVE                         | TOTAL FAMILY UNIT MEMBERS                                         |                  | 7,036 |
| CLUB CANCELLED 0  |     | MEMBERSHIP DATA                                   |                                                                   |                  | 3,739 |
| OTHER 336         |     |                                                   | FAMILY MEMBERS PAYING HALF DUES                                   |                  |       |
| TOTAL             | 372 |                                                   | DOLS                                                              |                  |       |